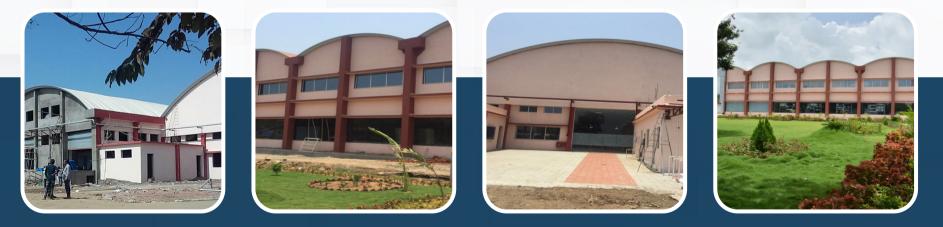

### **GHCL Limited**

Constructed New Made-up Division GHCL at an area of 1,57,000 SFT in six months.[(A) MADE-UP DIV (B) STORE BUILDING (C) ROAD WORK ] MADE-UP DIV

#### Constructed New Made-up Division Heranba at an area of 2,00,000 SQFT Ongoi project. [(A) MADE-UP DIV (B) STORE BUILDING (C) ROAD WORK ]