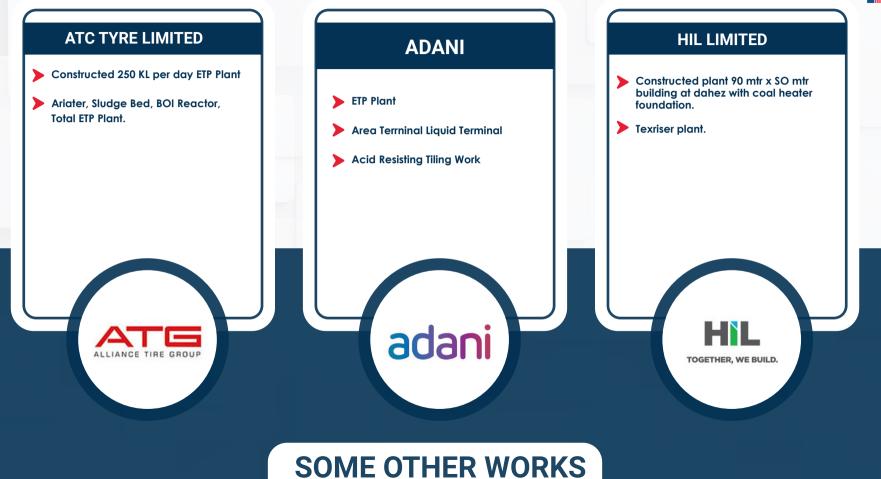

## SOME OTHER WORKS

FILATEX TEXTILES LIMITED

Constructed plant 90 mtr x SO mtr

foundation.

Texriser plant.

building at dahez with coal heater