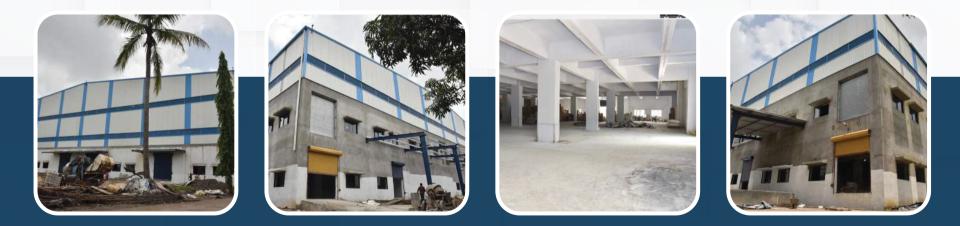

### **GHCL Limited**

Constructed New Made-up Division GHCL at an area of 1,57,000 SFT in six months.[(A) MADE-UP DIV (B) STORE BUILDING (C) ROAD WORK ] MADE-UP DIV

#### Constructed New Made-up Division Heranba at an area of 2,00,000 SQFT Ongoi project. [(A) MADE-UP DIV (B) STORE BUILDING (C) ROAD WORK ]

#### **INDOFIL CHEMICAL COMPANY**

- CONSTRUCTED FG WAREHOUSE 50X30 MTR.
- CONSTRUCTED WARE HOUSE 30X15 MTR
- PLANT EXTENSION MENCOZEB 50X10X20 HEIGHT.
- PLANT EXTENSION ETP TANKS 250KL BOILER HOUSE EXTENSION.
- CONSTRUCTED BOILER CHUMINI FOUNDATION.
- **NEW SECURITY CABIN**