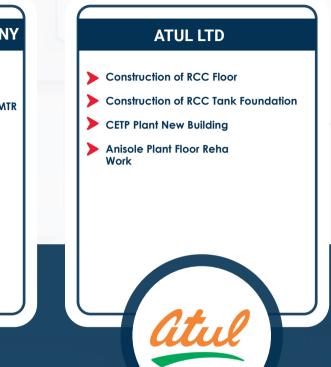

Constructed Sfo Plant 20x15x20 Mtr Height.

**Constructed Canteen Building** 30xeo Mtr Constructed 50xso Ware House With Free Febrication, Mee Plant 30x1sx28 Mtr Height Without Slab Top Floor With Whole Tar-ras Covered Witty **Utility Water Cooling Tower** 

Coromandel 候 FUTURE POSITIVE

## SOME OTHER WORKS







#### KALPATRU ORGANIC PVT LTD

- CONSTRUCTED WASH YARD
- > 80 X 40 MTR WARE HOUSE
- CONSTRUCTED R&D,LAB
- **STORE ROOM , OFFICE**
- MODIFICATION OF PLANT AND FOUNDATION WORK
- MODIFICATION OF COMPOUND WALL

#### **INDOFIL CHEMICAL COMPANY**

- CONSTRUCTED FG WAREHOUSE 50X30 MTR.
- CONSTRUCTED WARE HOUSE 30X15 MTR
- PLANT EXTENSION MENCOZEB 50X10X20 HEIGHT.
- PLANT EXTENSION ETP TANKS 250KL BOILER HOUSE EXTENSION.
- CONSTRUCTED BOILER CHUMINI FOUNDATION.
- **NEW SECURITY CABIN**



## SOME OTHER WORKS







#### Contact No.:+91-9925039376

E-mail :ssiplvapi@gmail.com Website: www.saishlok.com

SAI SHLOK CONSTRUCTION.213-214, Sun Rise Complex, Behind Indian Bank, Telephone Exchange Road,GIDC Char Rasta,Vapi-396191.

# **THANK YOU!**